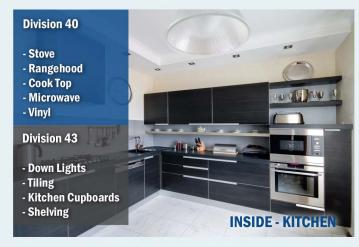

Some of the Division 40 items commonly found within a property include:

- hot water service
- ceiling fans
- dishwashers
- carpet
- blinds
- exhaust fans
- washing machines
- solar panels
- ovens furniture
- rangehoods
- smoke alarms air conditioners
- light shades
- microwaves
- garbage bins
- vinyl
- floating timber floors
- clothes dryers
- freestanding spa curtains
- security systems
- cooktops
- bathroom accessories

# **Division 43**

Otherwise known as 'Capital Works Allowance' or 'Building Write-Off', Division 43 covers the deduction available to owners for the structural elements of a building and the items within the property that are deemed irremovable. It includes the foundations, walls, ceiling, roof and also includes fixed assets like tiles, toilets, built-in cupboards, windows and doors. Properties qualify for this allowance depending on their age and type; either 2.5% or 4% of a property's historical construction cost or estimated cost can be claimed by a relevant professional such as a Quantity Surveyor.