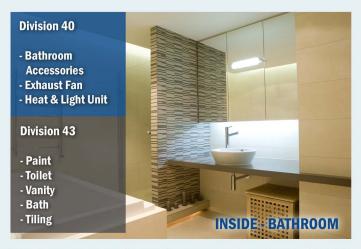

**Division 40** 

Division 40 is the legislation that covers the depreciation of 'plant and equipment', i.e. the removable fixtures and fittings within an investment property. Each plant and equipment item has an effective life set by the Australian Taxation Office (ATO) and the depreciation deduction available on that item is calculated using this effective life.

Some of the Division 40 items commonly found within a property include:

- hot water service
- ceiling fans
- dishwashers
- carpet
- blinds
- exhaust fans
- washing machines
- solar panels
- ovens furniture
- rangehoods
- smoke alarms air conditioners
- light shades
- microwaves
- garbage bins
- vinyl
- floating timber floors
- clothes dryers
- freestanding spa curtains
- security systems
- cooktops
- bathroom accessories

# **Division 43**

Otherwise known as 'Capital Works Allowance' or 'Building Write-Off', Division 43 covers the deduction available to owners for the structural elements of a building and the items within the property that are deemed irremovable. It includes the foundations, walls, ceiling, roof and also includes fixed assets like tiles, toilets, built-in cupboards, windows and doors. Properties qualify for this allowance depending on their age and type; either 2.5% or 4% of a property's historical construction cost or estimated cost can be claimed by a relevant professional such as a Quantity Surveyor.

Following are some examples of Division 40 and Division 43 items found inside and outside of a normal home.

# **Division 40**

- Ceiling Fan
- Furniture
- Rug - Smoke Alarms
- Air Conditioning Unit

# **Division 43**

- Plaster Ceilings
- Wooden Louvres
- Fixed Timber Floor
- Air Conditioning Ducting

continued over page

Local Call: 1300 728 726 Local Fax: 1300 728 721 Email: info@bmtqs.com.au Website: www.bmtgs.com.au