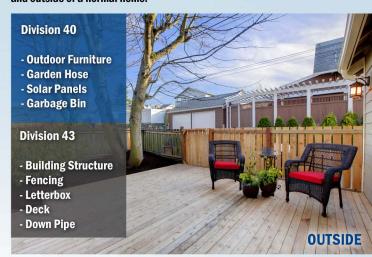

Following are some examples of Division 40 and Division 43 items found inside and outside of a normal home.

# **Division 40**

- Ceiling Fan
- Furniture
- Rug - Smoke Alarms
- Air Conditioning Unit

# **Division 43**

- Plaster Ceilings
- Wooden Louvres
- Fixed Timber Floor
- Air Conditioning Ducting

continued over page

Local Call: 1300 728 726 Local Fax: 1300 728 721 Email: info@bmtqs.com.au Website: www.bmtgs.com.au